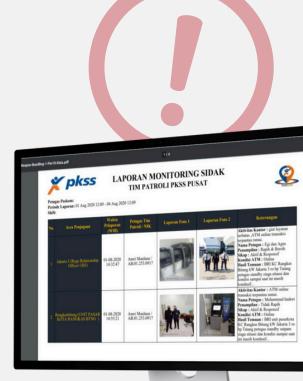

# My Portfolios

**MAHMUD KURNIAWAN** 

Security in Application

I significantly contributed to the development and implementation of SiAPP. I helped SiAPP transform security officer operations with an innovative app for patrols, guards, encompassing reporting, instructions, panic signals, and attendance. Enabling real-time operational monitoring by a centralized command center in more efficient and responsive way.

#### **Multi-tenancy Architecture**

SiAPP, this cutting-edge project, is built on a **Multi-tenancy** architecture, ensuring scalability, streamlined resource management, and cost-effectiveness for multiple clients while maintaining data privacy and security.