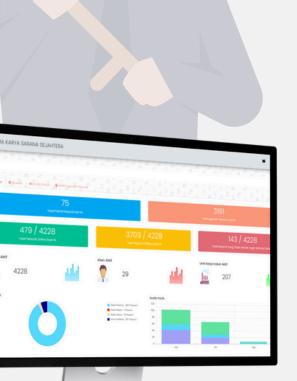

# My Portfolios

**MAHMUD KURNIAWAN** 

Security in Application

I significantly contributed to the development and implementation of SiAPP. I helped SiAPP transform security officer operations with an innovative app for patrols, guards, encompassing reporting, instructions, panic signals, and attendance. Enabling real-time operational monitoring by a centralized command center in more efficient and responsive way.

#### **Multi-tenancy Architecture**

SiAPP, this cutting-edge project, is built on a **Multi-tenancy** architecture, ensuring scalability, streamlined resource management, and cost-effectiveness for multiple clients while maintaining data privacy and security.