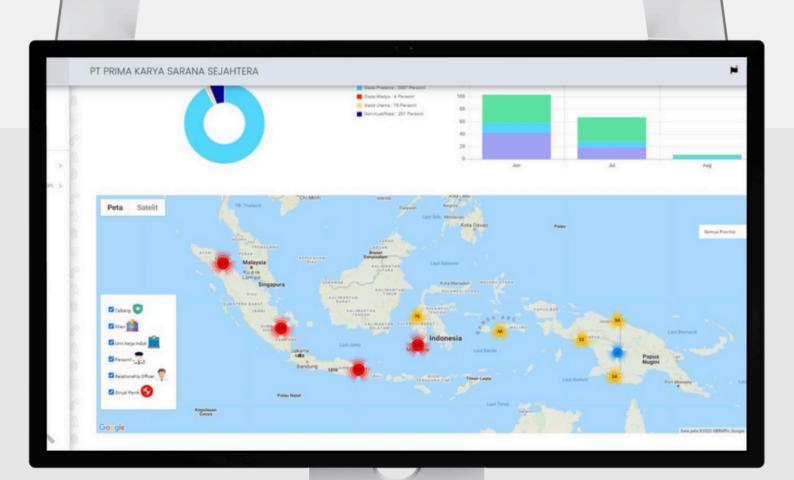

# My Portfolios

**MAHMUD KURNIAWAN** 

Security in Application

I significantly contributed to the development and implementation of SiAPP. I helped SiAPP transform security officer operations with an innovative app for patrols, guards, encompassing reporting, instructions, panic signals, and attendance. Enabling real-time operational monitoring by a centralized command center in more efficient and responsive way.

#### **Multi-tenancy Architecture**

SiAPP, this cutting-edge project, is built on a **Multi-tenancy** architecture, ensuring scalability, streamlined resource management, and cost-effectiveness for multiple clients while maintaining data privacy and security.