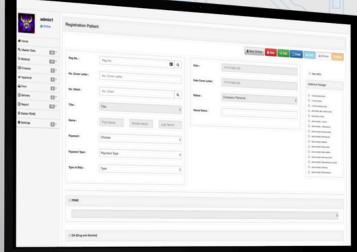

# My Portfolios

**MAHMUD KURNIAWAN** 

Security in Application

I significantly contributed to the development and implementation of SiAPP. I helped SiAPP transform security officer operations with an innovative app for patrols, guards, encompassing reporting, instructions, panic signals, and attendance. Enabling real-time operational monitoring by a centralized command center in more efficient and responsive way.

#### **Multi-tenancy Architecture**

SiAPP, this cutting-edge project, is built on a **Multi-tenancy** architecture, ensuring scalability, streamlined resource management, and cost-effectiveness for multiple clients while maintaining data privacy and security.