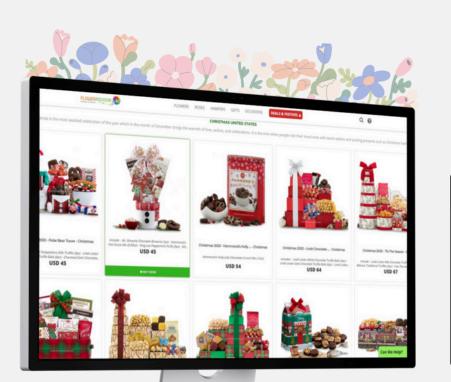

## **Flower Advisor**

floweradvisor.com

I'm proud to have contributed to the development of one of the largest online flower shops and florists that delivers a variety of flower bouquets, gifts, and parcels throughout Indonesia and even to 100 countries worldwide, with same-day delivery available, Flower Advisor (floweradvisor.com). During my time there, I was responsible for developing existing features, fixing bugs, improving SEO, and ensuring client deliverables.

FlowerAdvisor.com's architecture offers scalability, multi-language support, user-friendliness, mobile responsiveness, and security for a seamless user experience.

Laravel

jQuery

**Bootstrap** 

**Pusher** 