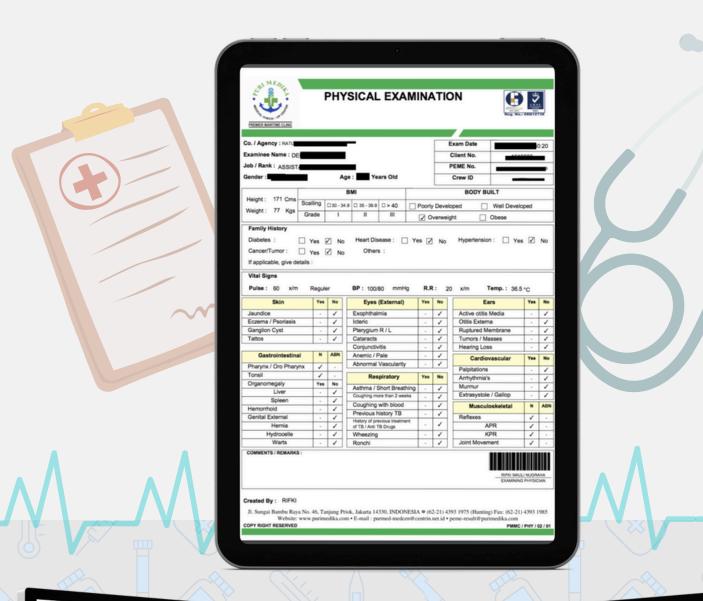

### **PMMC**

### Puri Medika Medical Check-up Center

I contributed to the development of an efficient and reliable system for medical record, patient and doctor management, as well as pharmacy inventory management to ensure ease of access, scheduling, doctor availability, and timely medication delivery.

PMMC played a critical role in automating several previously manual operational processes. These manual processes were often prone to errors and took up valuable staff time, leading to delays and inefficiencies in the clinic's day-to-day operations. With the automation of these processes, staff were able to focus on more important tasks, such as providing quality patient care, without being bogged down by administrative tasks.